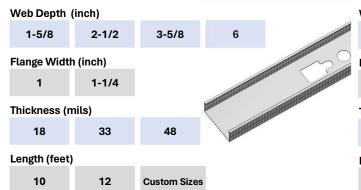

## **SLOTTED DEFLECTION TRACK**

1-5/8

1

18

Length (feet)

10

Thickness (mils)

Flange Width (inch)

## Length (feet)

### 10 12 **Custom Sizes**

33