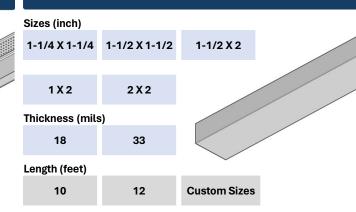

rious construction firms.

Our products have been successfully completed a comprehensive and stringent evaluation process, culminating in certification by the Canadian Sheet Steel Building Institute (CSSBI).

### **PRODUCTS CERTIFIED BY**





# STANDARD STEEL TRACK (U-SECTION) Web Depth (inch)

48

**Custom Sizes** 

48

2-1/2

1-1/4

33

12



















Width (inch)

Height (inch)

## Thickness (mils) 18



Width (inch)

12

**RESILIENT CHANNEL** 



## **SLOTTED DEFLECTION TRACK**





1-5/8

1

18

Length (feet)

10

Thickness (mils)

Flange Width (inch)



## Length (feet)

### 10 12 **Custom Sizes**

33

### CARRYING/BRIDGING CHANNELS



Length (feet)

10 12

**Custom Sizes** 

## **NON-LOAD BEARING STEEL STUD (C-STUD)**



## **FURRING CHANNEL**



## **ANGLE FRAMING TRIMS**