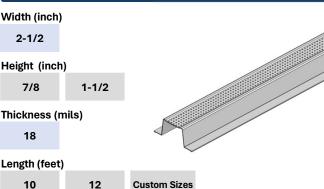

# STANDARD STEEL TRACK (U-SECTION) Web Depth (inch)

48

**Custom Sizes** 

48

2-1/2

1-1/4

33

12